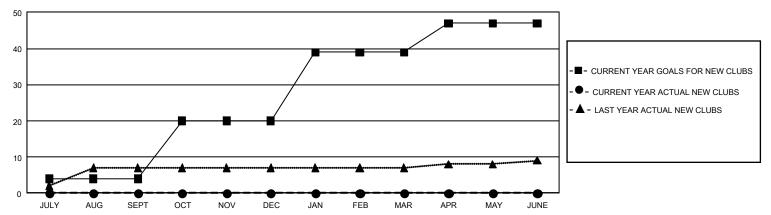

### REPORT DOES NOT INCLUDE CLUBS IN UNDISTRICTED AREAS.

| Clubs         |               |             |               | Members               |                       |                         |                                                    |  |
|---------------|---------------|-------------|---------------|-----------------------|-----------------------|-------------------------|----------------------------------------------------|--|
|               | RESULTS FOI   | R 2019-2020 |               | RESULTS FOR 2019-2020 |                       |                         |                                                    |  |
| QUARTER       | NEW CLUB GOAL | NEW CLUBS   | DROPPED CLUBS | QUARTER MEMB          | ER GROWTH NET<br>GOAL | MEMBER GROWTH<br>ACTUAL | DROPPED<br>MEMBERS ACTUAL<br>(including transfers) |  |
| JULY/AUG/SEPT | 12            | 0           | 40            | JULY/AUG/SEPT         | 1,665                 | 430                     | 450                                                |  |
| OCT/NOV/DEC   | 48            | 0           | 1             | OCT/NOV/DEC           | 1,740                 | 225                     | 333                                                |  |
| JAN/FEB/MAR   | 57            | 0           | 0             | JAN/FEB/MAR           | 1,935                 | 35                      | 15                                                 |  |
| APR/MAY/JUNE  | 24            | 0           | 0             | APR/MAY/JUNE          | 1,530                 | 0                       | 0                                                  |  |

#### GOALS AND ACTUAL NEW CLUBS CUMULATIVE