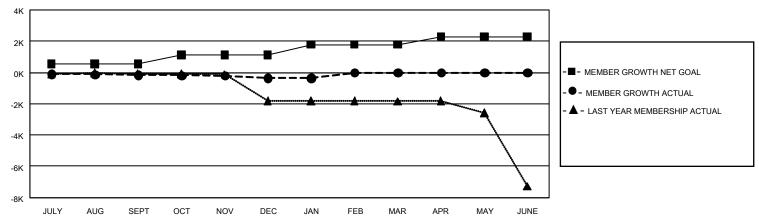

### REPORT DOES NOT INCLUDE CLUBS IN UNDISTRICTED AREAS.

| Clubs         |               |             |               | Members               |                       |                         |                                                    |  |
|---------------|---------------|-------------|---------------|-----------------------|-----------------------|-------------------------|----------------------------------------------------|--|
|               | RESULTS FOI   | R 2019-2020 |               | RESULTS FOR 2019-2020 |                       |                         |                                                    |  |
| QUARTER       | NEW CLUB GOAL | NEW CLUBS   | DROPPED CLUBS | QUARTER MEMB          | ER GROWTH NET<br>GOAL | MEMBER GROWTH<br>ACTUAL | DROPPED<br>MEMBERS ACTUAL<br>(including transfers) |  |
| JULY/AUG/SEPT | 12            | 0           | 40            | JULY/AUG/SEPT         | 1,665                 | 430                     | 450                                                |  |
| OCT/NOV/DEC   | 48            | 0           | 1             | OCT/NOV/DEC           | 1,740                 | 225                     | 333                                                |  |
| JAN/FEB/MAR   | 57            | 0           | 0             | JAN/FEB/MAR           | 1,935                 | 35                      | 15                                                 |  |
| APR/MAY/JUNE  | 24            | 0           | 0             | APR/MAY/JUNE          | 1,530                 | 0                       | 0                                                  |  |

#### GOALS AND ACTUAL MEMBERS CUMULATIVE

| DROPPED CLUBS: 41 |     | 180 CLUBS OF 1,400 ADDED 1 OR<br>MORE NEW MEMBERS | GENDER DISTRIBUTION  MALE 22,827 (62.46%) |                 |       |
|-------------------|-----|---------------------------------------------------|-------------------------------------------|-----------------|-------|
| DROPPED MEMBERS   |     |                                                   | FEMALE                                    | 13,720 (37.54%) |       |
| DECEASED          | 6   | CLICK HERE FOR CUMULATIVE                         | TOTAL FAMILY UNIT MEMBERS                 |                 | 2,389 |
| CLUB CANCELLED 17 |     | MEMBERSHIP DATA                                   |                                           |                 |       |
| OTHER             | 775 |                                                   | FAMILY MEMBERS PAYING HALF DUES           |                 | 1,231 |
| TOTAL             | 798 |                                                   | DOLO                                      |                 |       |